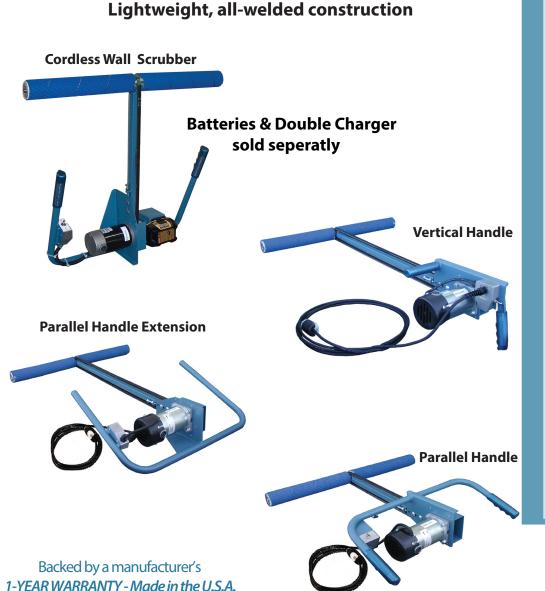

# Wall **Scrubbers**

The Wall Scrubbers have been designed for removing excess sprayed material from wall studs, allowing for easy installation of drywall sheathing. The T-frame design allows the contractor to remove excess material from corners with both sides of the rollers. A totally enclosed motor ensures long brush and motor life. The V-belt driven rollers, along with adjustable tensioning feature, provide a light, smooth, positive grip system.

#### **Cordless Wall Scrubber**

- Cordless making it easier and safer
- · Self Supporting, will stand up on base
- Belt driven by 1/8hp (T.E.) 18V DC motor
- Safety belt guard
- Stainless steel shaft & sealed bearings for extended life
- Forward and Reverse switch for upward and downward scrubbing applications

### **Available**

- 18" (45.7 cm.) wide roller for closets and congested areas
- 27" (68.6 cm.) wide roller for normal use
- Vertical or parallel handle
- Extended Reach Version in 18" and 27" widths

#### **Cordless Wall Scrubber**

| Part#  | Description                           | Dimensions          | Weight with batteries |
|--------|---------------------------------------|---------------------|-----------------------|
| 349C-A | Standard Parallel Handle w/27" Roller | 24" Long x 27" Wide | 19.5 lbs (8.8kg)      |
| 349C-B | Extended Parallel Handle w/27" Roller | 38" Long x 27" Wide | 20.5 lbs (9.3kg)      |
| 349C-C | Standard Parallel Handle w/18" Roller | 24" Long x 22" Wide | 18.5 lbs (8.4kg)      |
| 349C-D | Extended Parallel Handle w/18" Roller | 38" Long x 22" Wide | 19.5 lbs (8.8kg)      |

#### **Wall Scrubber**

| Part#  | Description                           | Dimensions          | Weight         |
|--------|---------------------------------------|---------------------|----------------|
| 349B-B | Extended Parallel Handle w/27" Roller | 38" Long x 27" Wide | 17 lbs (8.6kg) |
| 349B-A | Parallel Handle w/27" Roller          | 24" Long x 27" Wide | 16 lbs (8.2kg) |
| 349B-C | Extended Vertical Handle w/27" Roller | 39" Long x 27" Wide | 15 lbs (7.7kg) |
| 349B-E | Extended Parallel Handle w/18" Roller | 38" Long x 22" Wide | 16 lbs (8.8kg) |
| 349B-D | Parallel Handle w/18" Roller          | 24" Long x 22" Wide | 15 lbs (7.7kg) |